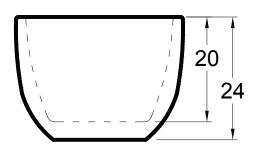

# Salem

66" x 36" x 24" (1676 x 915 x 610 mm) Gallon to Overflow = 70 (Liters = 265) Factory installed integral drain. Freestanding Bathtub Non-Textured Tub Floor

ALL BATHTUB DIMENSIONS ARE +/- 1/2"