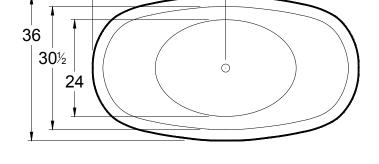

# Salem

66" x 36" x 24" (1676 x 915 x 610 mm) Gallon to Overflow = 70 (Liters = 265) Factory installed integral drain. Freestanding Bathtub Non-Textured Tub Floor

ALL BATHTUB DIMENSIONS ARE +/- 1/2"