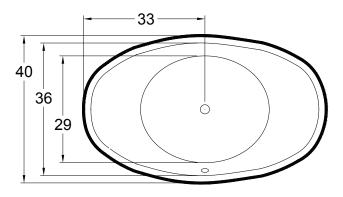

# Salem

66" x 40" x 24" (1676 x 1016 x 610 mm) Gallon to Overflow = 85 (Liters = 322) Factory installed integral drain. Freestanding Bathtub Non-Textured Tub Foor

ALL BATHTUB DIMENSIONS ARE +/- 1/2"