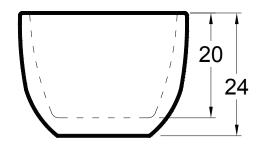

# Salem

66" x 40" x 24" (1676 x 1016 x 610 mm) Gallon to Overflow = 85 (Liters = 322) Factory installed integral drain. Freestanding Bathtub Non-Textured Tub Foor

ALL BATHTUB DIMENSIONS ARE +/- 1/2"