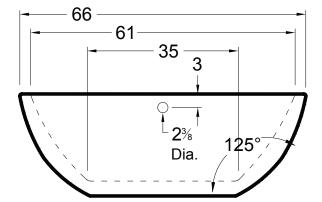

# Salem

66" x 40" x 24" (1676 x 1016 x 610 mm) Gallon to Overflow = 85 (Liters = 322) Factory installed integral drain. Freestanding Bathtub Non-Textured Tub Foor

ALL BATHTUB DIMENSIONS ARE +/- 1/2"