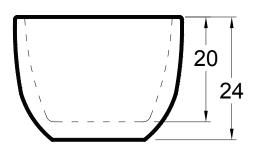

# Salem

72" x 32" x 24" (1829 x 813 x 610 mm) Gallon to Overflow = 95 (Liters = 360) Factory installed integral drain. Freestanding Bathtub Non-Textured Tub Foor

72

ALL BATHTUB DIMENSIONS ARE +/- 1/2"