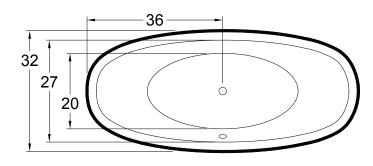

# Salem

72" x 32" x 24" (1829 x 813 x 610 mm) Gallon to Overflow = 95 (Liters = 360) Factory installed integral drain. Freestanding Bathtub Non-Textured Tub Foor

72

ALL BATHTUB DIMENSIONS ARE +/- 1/2"