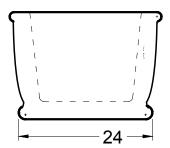

# Solana

64" x 33" x 22" (1590 x 873 x 559 mm) Weight of tub– 265 lb (120 kg) Gallons to overflow – 52 gallons (197 liters) Freestanding Bathtub Non-Textured tub floor