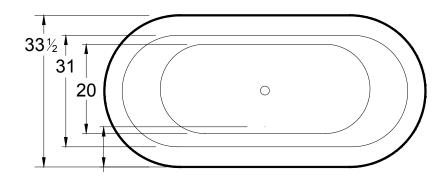

# Solana

64" x 33" x 22" (1590 x 873 x 559 mm) Weight of tub– 265 lb (120 kg) Gallons to overflow – 52 gallons (197 liters) Freestanding Bathtub Non-Textured tub floor