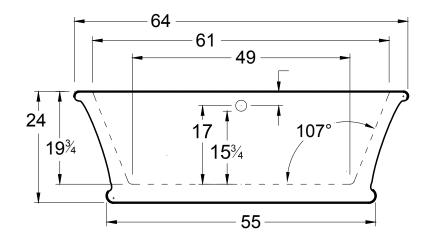

# Solana

64" x 33" x 22" (1590 x 873 x 559 mm) Weight of tub– 265 lb (120 kg) Gallons to overflow – 52 gallons (197 liters) Freestanding Bathtub Non-Textured tub floor