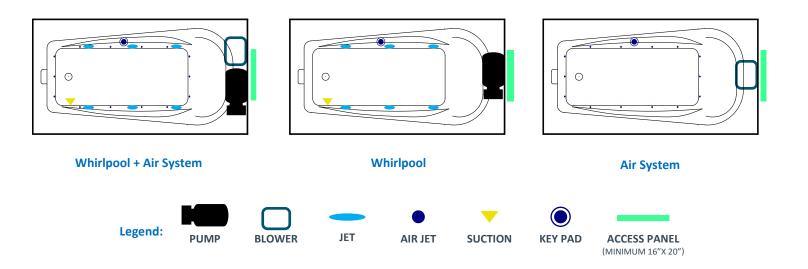

#### **Electrical Requirements:**

- Units with Whirlpool or Air System require one 20 AMP ground fault circuit interrupter (GFCI)
- Units with Combination Whirlpool and Air System require two 20 AMP ground fault circuit interrupter (GFCI)

### **General Information:**

- Install according to Owner's Manual and local codes
- Any tub with Whirlpool, or Air System requires an access panel.
- Hot water supply should be 65-75% of tub capacity or greater.
- Cut Dimensions: 2" Smaller than Size of tub. It is recommended to wait for unit to arrive before cutting.
- Always consult your local plumber for recommendations as installations will vary.
- All specifications are subject to change without notice.