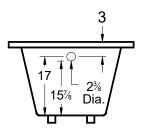

# Tunnels

66" x 34" x 22" ( 1676 x 864 x 559 mm) Whirlpool Operating Gallons = 30 (Liters = 114) Gallon to Overflow = 60 (Liters = 227)