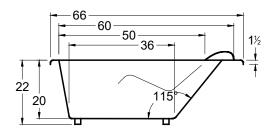

# Tunnels

66" x 34" x 22" ( 1676 x 864 x 559 mm) Whirlpool Operating Gallons = 30 (Liters = 114) Gallon to Overflow = 60 (Liters = 227)