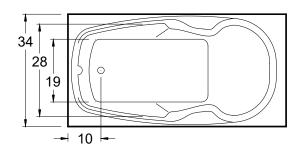

# Tunnels

66" x 34" x 22" ( 1676 x 864 x 559 mm) Whirlpool Operating Gallons = 30 (Liters = 114) Gallon to Overflow = 60 (Liters = 227)